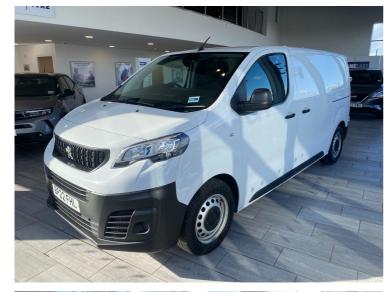

Peugeot Expert 1000 1.5
BlueHDi 100 Professional
Premium Van with 2 Sliding
Doors, Apple CarPlay, Air Con

Now £16,499 + VAT

was £17,499 + vat

## Description

Peugeot Expert 1000 1.5 BlueHDi 100 Professional Premium Van

Thame Cars
Rycote Lane, Thame, United Kingdom, OX9 2BY

Located atCar Sales

 Monday
 08:30 - 18:30
 Tuesday
 08:30 - 18:30

 Wednesday
 08:30 - 18:30
 Thursday
 08:30 - 18:30